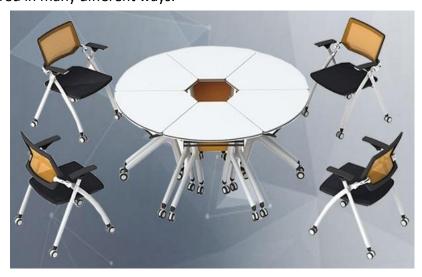

These tables & Chair can be easily folded and conveniently stacked away.

They can be configured in many different ways.

#### **Netcare InteractPro Table**

| Model P/N              | NIP-T01       | NIP-T02                                 |
|------------------------|---------------|-----------------------------------------|
| Table Size             | 789*236*580mm | 745.5*413.1*424 mm                      |
| Table Height           | 785mm         | 785mm                                   |
| Quantity per Group     | 6             | 8                                       |
| Group Size<br>Diameter | 1600mm        | 1981 mm                                 |
| Stackable              | Yes           | 3                                       |
| Drawer                 | Yes           | 3                                       |
| Connection Lock        | Yes           | 3                                       |
|                        |               | 000000000000000000000000000000000000000 |

### **Netcare InteractPro Chair**

| Model P/N  | NIP-C01       | NIP-C02            |
|------------|---------------|--------------------|
| Chair Size | 605*470*850mm | 745.5*413.1*424 mm |
| Stackable  | Yes           | No                 |
| Table Size | No            | 560mm*310mm        |
|            |               |                    |