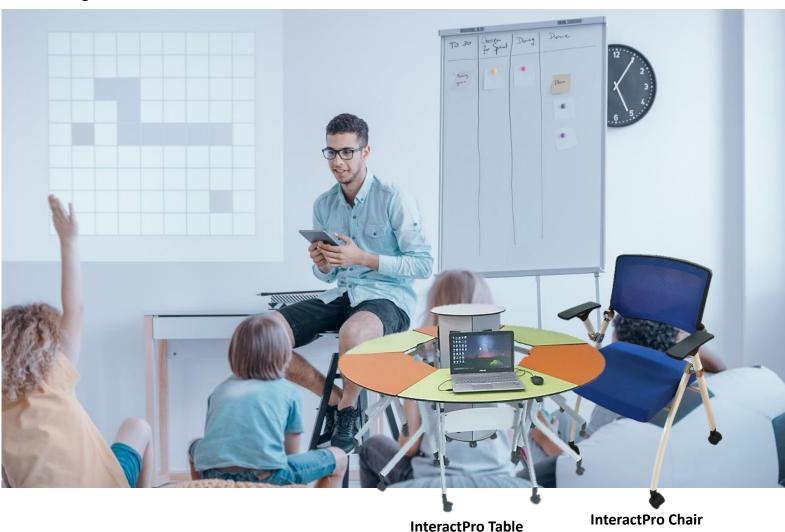

#### **Netcare InteractPro Table & Chair**

The Netcare InteractPro is ideal for classrooms and school spaces where flexibility and easy transition from one teaching environment to another is important.

These tables & Chair can be easily folded and conveniently stacked away.

They can be configured in many different ways.