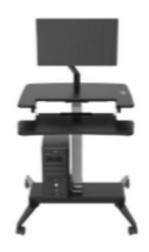

## $\textbf{Netcare HealthMax}^{\textbf{TM}} \ \textbf{ordering information}$

|                        | NHM-01          | NHM-01E             |
|------------------------|-----------------|---------------------|
| Lift                   | Mechanical Lift | Electric Power Lift |
| Table Size             | 746*347*424mm   | 800*600             |
| Table Height           | 715mm~1065mm    | 820mm~1310mm        |
| Keyboard Tray Height   | -               | 720mm~1210mm        |
| Desktop Computer Mount | -               | Yes                 |
| Quantity per Group     | 8               | -                   |
| Group Size Diameter    | 1848mm          | -                   |
| Foldable               | Yes             | -                   |
| Wheels                 | Yes             | Yes                 |

NHM-01E

Tel: (852) 2402 2178 Fax: (852) 2402 2190