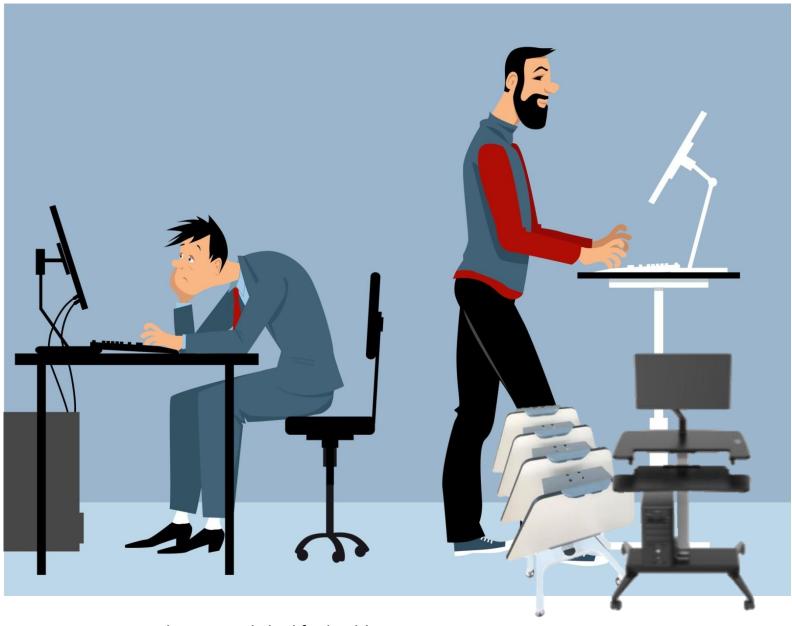

## **Netcare HealthMax**<sup>TM</sup>

Interactive Sit-Stand Desk

Sitting too much is seriously bad for health. This is why sitting less & standing move now!

Standing Lowers Your Risk of Weight Gain and Obesity

Standing Desks Appear to Reduce

Back Pain

Using a Standing Desk May Lower
Blood Sugar Levels

Standing Desks Help Improve Mood and Energy Levels NHM-01

Standing May Lower Your Risk of Heart Disease

Standing More May Help You Live Longer