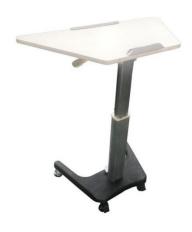

## $\textbf{Netcare HealthMax}^{\textbf{TM}} \ \textbf{ordering information}$

|                        | NHM-01          | NHM-01E             |
|------------------------|-----------------|---------------------|
| Lift                   | Mechanical Lift | Electric Power Lift |
| Table Size             | 746*347*424mm   | 800*600             |
| Table Height           | 715mm~1065mm    | 820mm~1310mm        |
| Keyboard Tray Height   | -               | 720mm~1210mm        |
| Desktop Computer Mount | -               | Yes                 |
| Quantity per Group     | 8               | -                   |
| Group Size Diameter    | 1848mm          | -                   |
| Foldable               | Yes             | -                   |
| Wheels                 | Yes             | Yes                 |

NHM-01E

Tel: (852) 2402 2178 Fax: (852) 2402 2190