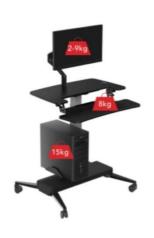

hMax}^{\textbf{TM}} \ \textbf{ordering information}$

|                        | NHM-01          | NHM-01E             |
|------------------------|-----------------|---------------------|
| Lift                   | Mechanical Lift | Electric Power Lift |
| Table Size             | 746*347*424mm   | 800*600             |
| Table Height           | 715mm~1065mm    | 820mm~1310mm        |
| Keyboard Tray Height   | -               | 720mm~1210mm        |
| Desktop Computer Mount | -               | Yes                 |
| Quantity per Group     | 8               | -                   |
| Group Size Diameter    | 1848mm          | -                   |
| Foldable               | Yes             | -                   |
| Wheels                 | Yes             | Yes                 |















NHM-01E





Tel: (852) 2402 2178 Fax: (852) 2402 2190