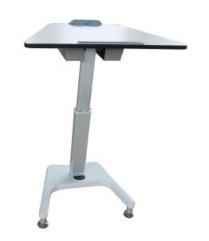

## **Netcare HealthMax**<sup>TM</sup>

Interactive Sit-Stand Desk

Sitting too much is seriously bad for health. This is why sitting less & standing move now!

Standing Lowers Your Risk of Weight Gain and Obesity

Standing Desks Appear to Reduce

Back Pain

Using a Standing Desk May Lower
Blood Sugar Levels

Standing Desks Help Improve Mood and Energy Levels NHM-01

Standing May Lower Your Risk of Heart Disease

Standing More May Help You Live Longer

## $\textbf{Netcare HealthMax}^{\textbf{TM}} \ \textbf{ordering information}$

|                        | NHM-01          | NHM-01E             |
|------------------------|-----------------|---------------------|
| Lift                   | Mechanical Lift | Electric Power Lift |
| Table Size             | 746*347*424mm   | 800*600             |
| Table Height           | 715mm~1065mm    | 820mm~1310mm        |
| Keyboard Tray Height   | -               | 720mm~1210mm        |
| Desktop Computer Mount | -               | Yes                 |
| Quantity per Group     | 8               | -                   |
| Group Size Diameter    | 1848mm          | -                   |
| Foldable               | Yes             | -                   |
| Wheels                 | Yes             | Yes                 |