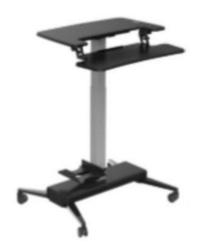

## **Netcare HealthMax**<sup>TM</sup>

Interactive Sit-Stand Desk

Sitting too much is seriously bad for health. This is why sitting less & standing move now!

Standing Lowers Your Risk of Weight Gain and Obesity

Standing Desks Appear to Reduce

Back Pain

Using a Standing Desk May Lower
Blood Sugar Levels

Standing Desks Help Improve Mood and Energy Levels NHM-01

Standing May Lower Your Risk of Heart Disease

Standing More May Help You Live Longer

## $\textbf{Netcare HealthMax}^{\textbf{TM}} \ \textbf{ordering information}$

|                        | NHM-01          | NHM-01E             |
|------------------------|-----------------|---------------------|
| Lift                   | Mechanical Lift | Electric Power Lift |
| Table Size             | 746*347*424mm   | 800*600             |
| Table Height           | 715mm~1065mm    | 820mm~1310mm        |
| Keyboard Tray Height   | -               | 720mm~1210mm        |
| Desktop Computer Mount | -               | Yes                 |
| Quantity per Group     | 8               | -                   |
| Group Size Diameter    | 1848mm          | -                   |
| Foldable               | Yes             | -                   |
| Wheels                 | Yes             | Yes                 |