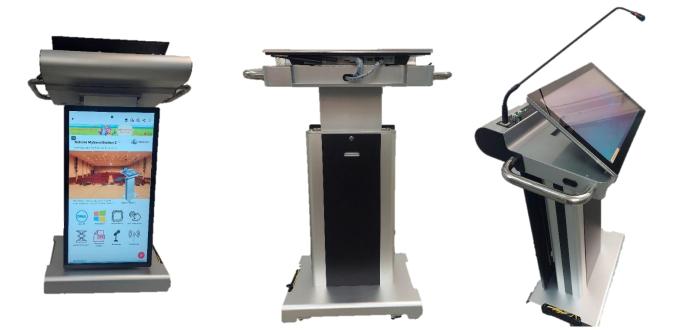

## **Netcare MySmartStation 3**<sup>™</sup>

Digital Podium with Signage

**MySmartStation 3** <sup>™</sup> with All-in-One PC and 32" Front Digital Signage which makes presentation unique and professional!

**MySmartStation 3** 

23.6" Touch Screen ALL in One PC

Windows 10 for PC

Android for Digital Signage

Office for PC

Electrical Power Lift

Microphone

Electric adjustable angle for PC

Features highlight:

ALL in One PC with Digital Signage

Electrical Power Lift for height adjustment

Electric adjustable angle for PC