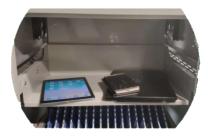

Empty Shelf for Storage

**Reserved Ventilation** 

Timer design for power shut down automatically which faciliate the user to go out without monitoring

Empty shelf for storage of cell phone and other accessories

RFID central management system for card management and access control