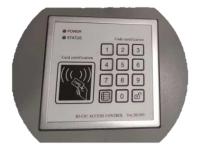

Tiny size, suitable for setting in the small space

LED indicator designed in front of the slot which faciliate the power status monitoring

RFID & Keypad electronic lock, can be integrated to existing RFID cards

Timer design for power shut down automatically which faciliate the user to go out without monitoring

Empty shelf for storage of cell phone and other accessories

RFID central management system for card management and access control