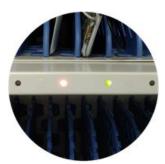

Tiny size, suitable for setting in the small space

LED indicator designed in front of the slot which faciliate the power status monitoring

RFID & Keypad electronic lock, can be integrated to existing RFID cards