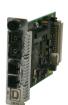

#### Products for such solution

Point System Slide in module

CFBRM10xx-1xx

CFBRM13xx-100

Standalone Media Converter

#### Port Interface

Port 1: 10/100Base-TX Port 2: 100Base-FX

SFBRM10xx-1xx

Port 1: 100Base-FX Port 2: 1000Base-X

SFBRM13xx-100

YOUR NETWORK. OUR CONNECTION. www.mytnconnection.transition.com www.transition.com