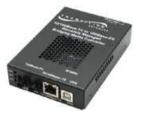

#### Products for such solution

Point System Slide in module

CFBRM10xx-1xx

CFBRM13xx-100

Standalone Media Converter

#### Port Interface

Port 1: 10/100Base-TX Port 2: 100Base-FX

SFBRM10xx-1xx

Port 1: 100Base-FX Port 2: 1000Base-X

SFBRM13xx-100

YOUR NETWORK. OUR CONNECTION. www.mytnconnection.transition.com www.transition.com