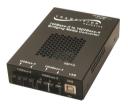

#### Products for such solution

Point System Slide in module

CFBRM10xx-1xx

CFBRM13xx-100

Standalone Media Converter

#### Port Interface

Port 1: 10/100Base-TX Port 2: 100Base-FX

SFBRM10xx-1xx

Port 1: 100Base-FX Port 2: 1000Base-X

SFBRM13xx-100

YOUR NETWORK. OUR CONNECTION. www.mytnconnection.transition.com www.transition.com