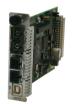

#### Products for such solution

Point System Slide in module

CFBRM10xx-1xx

CFBRM13xx-100

Standalone Media Converter

#### Port Interface

Port 1: 10/100Base-TX Port 2: 100Base-FX

SFBRM10xx-1xx

Port 1: 100Base-FX Port 2: 1000Base-X

SFBRM13xx-100

YOUR NETWORK. OUR CONNECTION. www.mytnconnection.transition.com www.transition.com