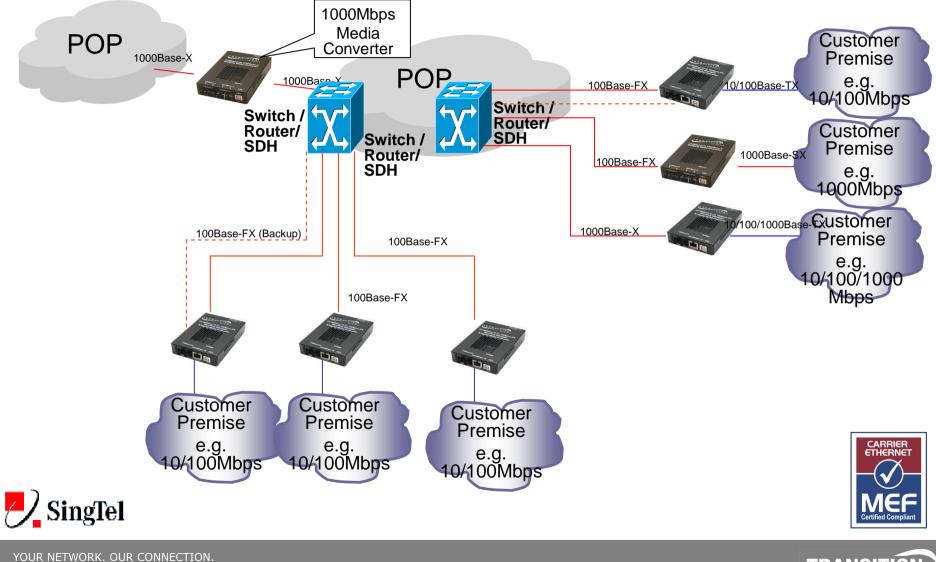

sinesses



YOUR NETWORK. OUR CONNECTION. www.mytnconnection.transition.com www.transition.com



### Mega@POP (Domestic IP VPN service)

•Suite of managed, business-class IP services aimed at providing a flexible, scalable and cost-effective one-stop IP networking solution to meet business needs

•Combines dynamic networking capability of IP and the security and reliability of private networking through SingTel's own private Gigabit IP backbone

•Based on industry-leading Multiprotocol Label Switching (MPLS) technology, SingTel Meg@POP provides a network-based IP VPN solution that combines the security of a private network with full Quality of Service features and the flexibility of IP



YOUR NETWORK. OUR CONNECTION. www.mytnconnection.transition.com www.transition.com



# Application



www.mytnconnection.transition.com www.transition.com



# Advantages of deploying TN products

•Full layer 1 and layer 2 control using media converters

•MEF 9 and 14 certification

•Able to inter-work with CISCO router and manage under one network management using CISCO works, features like:

- •Auto discovery
- •Critical link event
- •Last Gasp
- •Remote loop back
- •Transparent link pass thru

•Option of both single and dual fiber optic ports for fiber optic redundancy to premium customers

•Both remote OAM and IP managements are available at the same time



YOUR NETWORK. OUR CONNECTION. www.mytnconnection.transition.com www.transition.com

SingTel



#### Products for such solution

Point System Slide in module



CFBRM10xx-1xx

CFBRM13xx-100

Standalone Media Converter

#### Port I