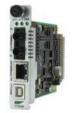

#### Products for such solution

Point System Slide in module

CBFFG10xx-1xx

CBFFG13xx-100

Standalone Media Converter

```
SBFFG10xx-1xx
```

SBFFG13xx-100

Port Interface

Port 1: 10/100/1000Base-TX Port 2: 1000Base-X

Port 1: 1000Base-X Port 2: 1000Base-X

YOUR NETWORK. OUR CONNECTION. www.mytnconnection.transition.com www.transition.com