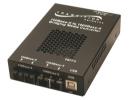

#### Products for such solution

Point System Slide in module

CBFFG10xx-1xx

CBFFG13xx-100

Standalone Media Converter

```
SBFFG10xx-1xx
```

SBFFG13xx-100

Port Interface

Port 1: 10/100/1000Base-TX Port 2: 1000Base-X

Port 1: 1000Base-X Port 2: 1000Base-X

YOUR NETWORK. OUR CONNECTION. www.mytnconnection.transition.com www.transition.com